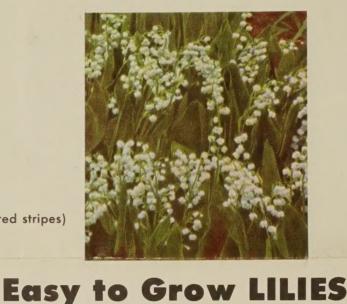

# **BULBS FOR INDOOR CULTURE**

45—Lily of the Valley: Among the most popular of all indoor bulbs, these fragrant bells may be expected within 3 weeks of planting. 12 for \$3.00, 25 for \$5.50, 100 for \$22.50

Bulb Fiber, sufficient to plant 12, 25¢ additional.

Of all the summer blooming bulbs, none are so beautiful as the hardy Lilies. All varieties listed here will bloom year after year with no care. Ready for shipment late October, early November.